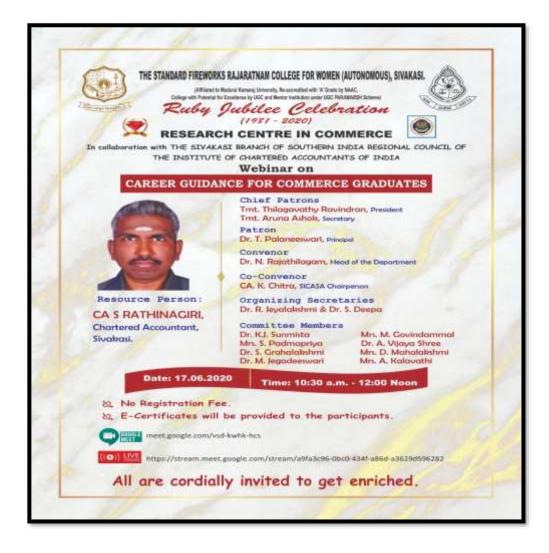

|
| A Constant and A Constant A Const |                                                                                                                     |



(Affiliated to Madurai Kamaraj University, Re-accredited with "A" Grade by NAAC, College with Potential for Excellence by UGC and Mentor Institution under UGC PARAMARSH)

### Webinar on "Career Guidance for Commerce Graduates"

| Name of the Department | : Commerce                                            |
|------------------------|-------------------------------------------------------|
| Name of the Activity   | : Webinar on "Career Guidance for Commerce Graduates" |
| Number of Participants | : 564                                                 |





(Affiliated to Madurai Kamaraj University, Re-accredited with "A" Grade by NAAC, College with Potential for Excellence by UGC and Mentor Institution under UGC PARAMARSH)

### Webinar on "Career Guidance for Commerce Graduates"





(Affiliated to Madurai Kamaraj University, Re-accredited with "A" Grade by NAAC, College with Potential for Excellence by UGC and Mentor Institution under UGC PARAMARSH)

Webinar on "Enhance your public speaking& Presentation Skill"

Name of the Department : Costume Design & Fashion

Name of the Activity : Webinar on "Enhance your public speaking& Presentation Skill"

Number of Participants :120





(Affiliated to Madurai Kamaraj University, Re-accredited with "A" Grade by NAAC, College with Potential for Excellence by UGC and Mentor Institution under UGC P