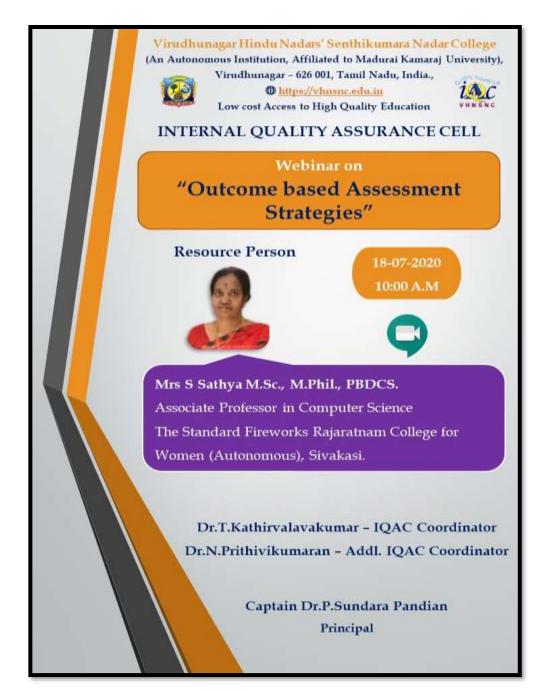

#### Attendance of meetings/workshops- photos from 2012

| S.No | Dates          | Programme                                                  |
|------|----------------|------------------------------------------------------------|
| 1    | 14/10/2019     | Creating courses in SFR Learning Management System         |
| 2    | 10/09/2019     | Creating course modules using MOOC templates               |
| 3    | 31/07/2019     | Publishing Quiz using Adobe Captivate                      |
| 4    | 09/07/2019     | Discussion on the usage of NPTEL video lessons, Mind       |
|      | 09/07/2019     | maps, E-learning materials                                 |
| 5    | 26/09/2018     | Demonstration Class on 'Video Preparation using            |
|      | 20/07/2010     | PowerDirector'                                             |
| 6    | 29/08/2018     | Lecture on 'E-Content, MOOC courses and Google             |
|      | 29/00/2010     | Classrooms'                                                |
| 7    | 16/07/2018     | Demonstration Class on 'Recording and editing Audio        |
|      |                | Lessons'                                                   |
| 8    | 13/07/2018     | Workshop on 'GSuite for Education                          |
| 9    | 07/07/2018     | Creating courses and Lessons in SFR LMS                    |
| 10   | 28/2/2018      | Creating Courses and generating reports in SFR LMS         |
| 11   | 06/09/2017     | Workshop on Adding Effects in Videos using Power           |
| 10   |                | Director                                                   |
| 12   | 30/08/2017     | Training on Creating courses and generating Reports in SFR |
| 10   | 1.(102/2017    | LMS                                                        |
| 13   | 16/02/2017     | Demonstration on video editing techniques                  |
| 14   | 13/02/2017     | Demonstration on video editing techniques                  |
| 15   | 7/1/2017       | Demonstration on Quiz and AssignmentReports in SFR         |
| 16   | 0.6 10 100 1.6 | LMS                                                        |
| 16   | 26/8/2016      | Demonstration on "Effects in Adobe Premiere Pro"           |
| 17   | 2/7/2016       | Creating quizzes and assignments in SFR LMS                |
| 18   |                | Discussion about the usage of NPTEL video lessons, Mind    |
|      | 23/06/2016     | maps, e-learning materials and selection of topic for      |
|      |                | preparation of e-content                                   |
| 19   | 27/8/2015      | Workshop on Creating Courses, Lessons, quizzes and         |
|      | 27/0/2013      | assignments in SFR LMS                                     |
| 20   | 12/8/2015      | Workshop on "Laboratory Training Programme on SFR          |
|      | 12/0/2013      | Learning Management System"                                |

#### 2019-2020

Creating courses in SFR Learning Management System 14/10/2019

|                 |   | WORKS RAJARATNAM COLLEGE FOR WOMEN, SIVAKASI<br>iated to Madurai Kamaraj University, re- accredited with A Grade by NAAC and College<br>with Potential for Excellence by UGC) |
|-----------------|---|-------------------------------------------------------------------------------------------------------------------------------------------------------------------------------|
|                 |   | E-Content Development Cell                                                                                                                                                    |
| Activity        | ÷ | Lecture cum Demonstration                                                                                                                                                     |
| Date            |   | 14.10.2019                                                                                                                                                                    |
| Time            |   | 9.45 a.m - 10.45 a.m                                                                                                                                                          |
| Topie           | : | Creating Courses in SFR Learning Management System                                                                                                                            |
| Speaker/Trainer | : | Mrs. V.Vanthana,                                                                                                                                                              |
|                 |   | Assistant Professor of Computer Applications,                                                                                                                                 |
|                 |   | S.F.R College, Sivakasi.                                                                                                                                                      |
| Venue           | 4 | Conference Hall                                                                                                                                                               |
| Participants    | : | E-Content Development Cell members                                                                                                                                            |
| Worthyo .       |   | T-Palaveesve                                                                                                                                                                  |
| Coordinator     |   | Principal                                                                                                                                                                     |