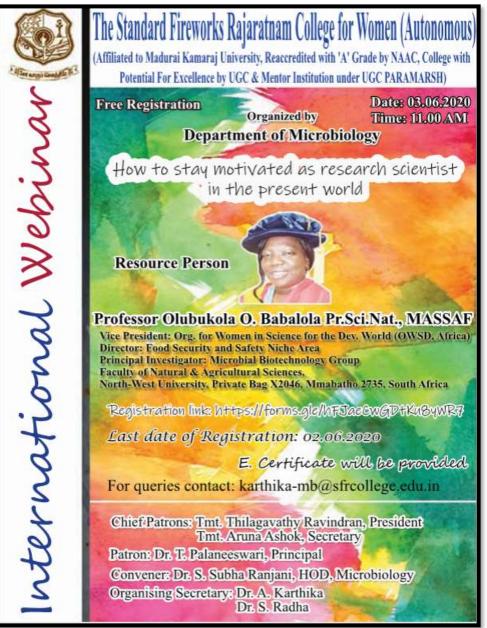

#### THE STANDARD FIREWORKS RAJARATNAM COLLEGE FOR WOMEN (AUTONOMOUS), Sivakasi

(Affiliated to Madural Kamaraj University, Reaccredited with "A" Grade by NAAC, College with Potential for Excellence by UGC & Mentor Institution under UGC PARAMARSH)