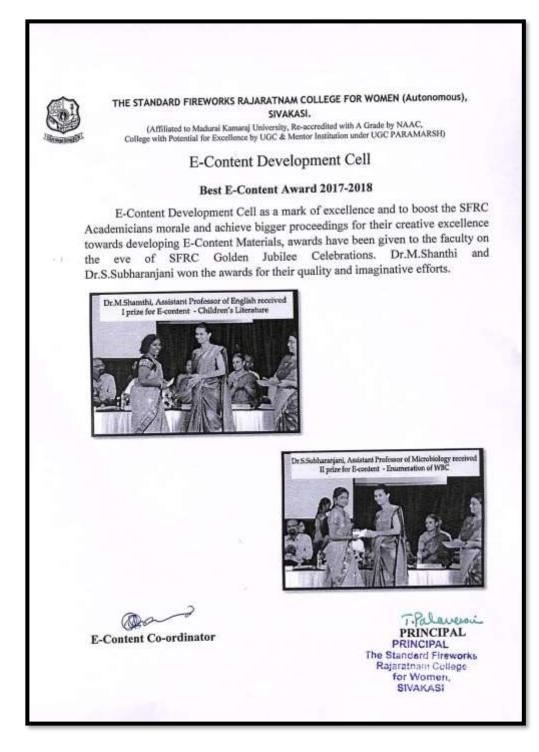

#### Demonstration on ''Effects in Adobe Premiere Pro''26/08/2016

|        | E-Content Development Cell                                                                                                           |                    |
|--------|--------------------------------------------------------------------------------------------------------------------------------------|--------------------|
|        | "Title effects in Adobe Premiere Pro'                                                                                                |                    |
| Date   | :26.8.2016 Time: 3                                                                                                                   | .40 p.m – 4.40 p.m |
|        |                                                                                                                                      |                    |
|        | Attendance Sheet                                                                                                                     |                    |
| Partic | Spants:                                                                                                                              |                    |
| S.No   | Name and Department                                                                                                                  | Signature          |
| 28.    | Mrs.M.Sasikala, Department of Computer Science                                                                                       | Marilat            |
| 29,    | Mrs.D.Suthamaheswari , Department of Computer Science                                                                                | M.M. W.            |
| 30.    | Mrs.A.Muthumari, Department of Business Administration                                                                               | AM Ith-            |
| 31,    | Mrs.K.Sindhuja, Department of Business Administration                                                                                | Alcimina           |
| 32.    | Mrs.V.Vanthana ,Department of Computer Application                                                                                   | V-VB-CE            |
| 33,    | Mrs.M.Sharmila Banu, Dept. of Information Technology                                                                                 | N-8m               |
| 34.    | Dr.(Mrs), R.Jeyalakshmi, Department of Commerce (SF)                                                                                 | R. teyalakehmi     |
| 35.    | Mrs.S.Deepa, Department of Commerce (SF)                                                                                             | Abel               |
| 36.    | Ms.R.Suriya Devi, Department of Commerce (SF)                                                                                        | R. S. per-         |
| 37.    | Mrs.S.Subharanjani, Department of Microbiology                                                                                       | SSRie              |
| 38.    | Ms.P.Rajeswari, Department of Microbiology                                                                                           |                    |
| 39,    | Mrs.M.Kaleeswari, Department of Microbiology                                                                                         | Miller             |
| 40.    | Mrs.K.Jansi Rani , Department of Nutrition and Dietetics                                                                             | The                |
| 42     | Ms.M.Kavitha, Department of Nutrition and Dietetics                                                                                  | Manuelt            |
| 43.    | Ms.Agasthiya Ambika, Department of Costume Design and Fashion                                                                        | "Titlastruge       |
| 44,    | Ms.S.Sithammal, Department of Costume Design and Fashion<br>Ms.M.Mohammad Rihana Nasrin, Department of Costume Design<br>and Fashion | 1- Nohdell and     |
| At     | DE B. MEENAHBHI , Dopt of Tamil                                                                                                      | R.B.               |