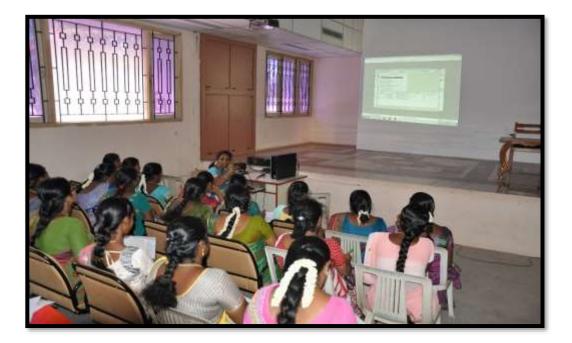

#### 2019-2020

Creating courses in SFR Learning Management System 14/10/2019

|                 |   | WORKS RAJARATNAM COLLEGE FOR WOMEN, SIVAKASI<br>iated to Madurai Kamaraj University, re- accredited with A Grade by NAAC and College<br>with Potential for Excellence by UGC) |
|-----------------|---|-------------------------------------------------------------------------------------------------------------------------------------------------------------------------------|
|                 |   | E-Content Development Cell                                                                                                                                                    |
| Activity        | ÷ | Lecture cum Demonstration                                                                                                                                                     |
| Date            |   | 14.10.2019                                                                                                                                                                    |
| Time            |   | 9.45 a.m - 10.45 a.m                                                                                                                                                          |
| Topie           | : | Creating Courses in SFR Learning Management System                                                                                                                            |
| Speaker/Trainer | : | Mrs. V.Vanthana,                                                                                                                                                              |
|                 |   | Assistant Professor of Computer Applications,                                                                                                                                 |
|                 |   | S.F.R College, Sivakasi.                                                                                                                                                      |
| Venue           | 4 | Conference Hall                                                                                                                                                               |
| Participants    | : | E-Content Development Cell members                                                                                                                                            |
| Worthyo .       |   | T-Palaveesve                                                                                                                                                                  |
| Coordinator     |   | Principal                                                                                                                                                                     |