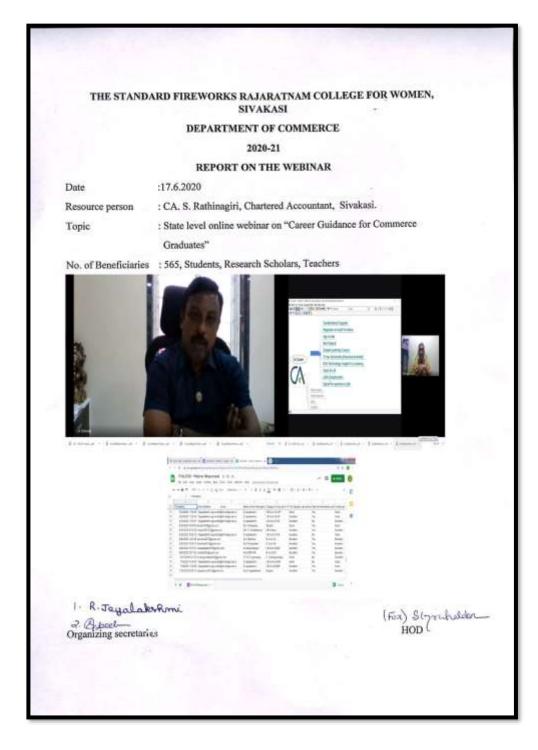

#### THE STANDARD FIREWORKS RAJARATNAM COLLEGE FOR WOMEN (AUTONOMOUS), Sivakasi

(Affiliated to Madural Kamaraj University, Reaccredited with "A" Grade by NAAC, College with Potential for Excellence by UGC & Mentor Institution under UGC PARAMARSH)