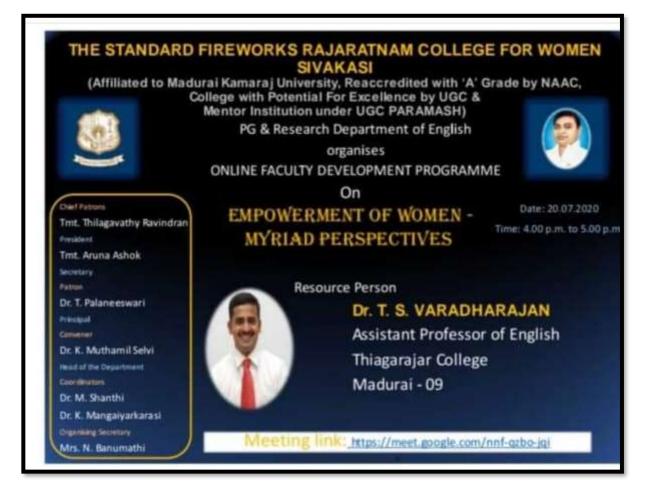

#### THE STANDARD FIREWORKS RAJARATNAM COLLEGE FOR WOMEN (AUTONOMOUS), Sivakasi

(Affiliated to Madural Kamaraj University, Reaccredited with "A" Grade by NAAC, College with Potential for Excellence by UGC & Mentor Institution under UGC PARAMARSH)

# Digital Transformation for Sustained Development

(Affiliated to Madurai Kamaraj University, Re-accredited with "A" Grade by NAAC, College with Potential for Excellence by UGC and Mentor Institution under UGC PARAMARSH)