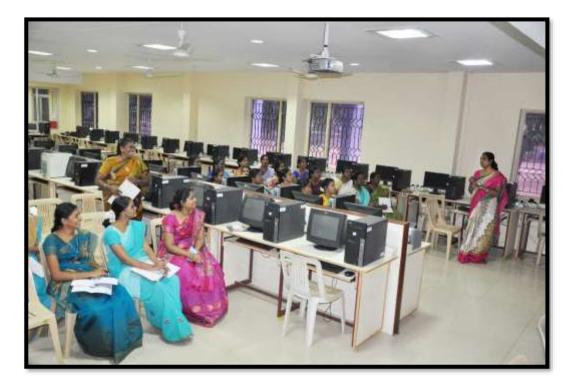

#### 2019-2020

Creating courses in SFR Learning Management System 14/10/2019

|                 |   | WORKS RAJARATNAM COLLEGE FOR WOMEN, SIVAKASI<br>iated to Madurai Kamaraj University, re- accredited with A Grade by NAAC and College<br>with Potential for Excellence by UGC) |
|-----------------|---|-------------------------------------------------------------------------------------------------------------------------------------------------------------------------------|
|                 |   | E-Content Development Cell                                                                                                                                                    |
| Activity        | ÷ | Lecture cum Demonstration                                                                                                                                                     |
| Date            |   | 14.10.2019                                                                                                                                                                    |
| Time            |   | 9.45 a.m - 10.45 a.m                                                                                                                                                          |
| Topie           | : | Creating Courses in SFR Learning Management System                                                                                                                            |
| Speaker/Trainer | : | Mrs. V.Vanthana,                                                                                                                                                              |
|                 |   | Assistant Professor of Computer Applications,                                                                                                                                 |
|                 |   | S.F.R College, Sivakasi.                                                                                                                                                      |
| Venue           | 4 | Conference Hall                                                                                                                                                               |
| Participants    | : | E-Content Development Cell members                                                                                                                                            |
| Worthyo .       |   | T-Palaveesve                                                                                                                                                                  |
| Coordinator     |   | Principal                                                                                                                                                                     |

#### Creating courses in SFR Learning Management System 14/10/2019

|      | E-Content Development Cel                                                                             |                            |
|------|-------------------------------------------------------------------------------------------------------|----------------------------|
|      | Creating Courses in SFR Learning Manage                                                               | ement System'              |
| Dat  | te :14.10.2019                                                                                        | Time: 9.45 a.m – 10.45 a.m |
|      | Attendance Sheet                                                                                      |                            |
|      |                                                                                                       |                            |
| Par  | rticipants:                                                                                           |                            |
| -0.  |                                                                                                       |                            |
| No   | Name and Department                                                                                   | Signature                  |
| 1.   | Mrs.R.Vijaya Priya, Department of Tamil                                                               | RUngapaPon                 |
| 2.   | Dr.(Mrs.)0, Meenakshi, Department of Tamil                                                            | \$ 10 song ?               |
| 3.   | DraMes.)V.Annapackiam, Department of Tamil                                                            | 190                        |
| 4.   | Mrs.M.Poonkothai, Department of Tamii                                                                 | ML                         |
| \$2  | Dr (Mrs.)J,Sobhana Devi, Department of English                                                        | Robert Bury 9-             |
| 6    | Mrs.M.Shundhi , Department of English                                                                 | absent                     |
| 7.   | Mrs.M.Sathya, Department of English                                                                   | beatan mya                 |
|      | Min.B.Sivapriya . Department of English                                                               | 5- Sna 14-10-19.           |
| 9,   | Dr.(Mrs.)P.Prasanna Devi, Department of English                                                       | ( herand Ler               |
| 10,  | Mrs.V.Ramya, Department of History                                                                    | N.C.                       |
| 11.  | Dr.(Mrs).R.Kalaivani, Department of History                                                           | hikayauvy                  |
| 12,  | Dr. (Mrs.)J.Mekala Devi, Department of History                                                        | J. Mart Brit               |
| \$3. | Dr. (Mrs.)K.J.Sunmista, Department of Commerce (R)                                                    | K.J. Junnish               |
| 14.  | Mrs.D.Mahalakshmi, Department of Commerce (R)                                                         | D. Manalage E              |
| 15.  | Mrs.M.Govindammal, Department of Commerce (R)                                                         | Stratt                     |
| 16.  | Mrs.R.Maheswari, Department of Commerce (R)                                                           | R JeyalakesRmi             |
| 17.  | Dr.(Ms).R.Jeyalakshmi, Department of Commerce (R)                                                     | A book                     |
| 19.  | Dr.(Mrs.)S.Deepa, Department of Commerce (SF)                                                         | 00.000                     |
| 20.  | Mrn.R.Suriya Devi, Department of Commerce (SF)<br>Dr.(Mrs.3J.Jeesa Priya, Department of Commerce (SF) | til in the                 |
| 21.  | Mrs.A. Muthumari, Department of Business Administration                                               | And as                     |
| 22 7 |                                                                                                       | Flintella Dom              |
| 13.  | Dr.(Mrs.)S.P.Nandhini, Department of Mathematics                                                      | SP. D                      |
| 24.  | Dr.(Mrs.)R Malini devi, Department of Mathematics                                                     | Real dent                  |
| 25,  | Mrs.U.Muthumari, Department of Mathematics                                                            | U.M.                       |
| 26,  | Dr.(Mrs.)A.Mydeen bibi, Department of Mathematics                                                     | A Myder 1.                 |
| 27.  | Mrs. N.Akila, Department of Mathematics                                                               | N.Stelo.                   |
| Co   | Batty o<br>ordinator                                                                                  | T-Palaveres-<br>Principal  |

#### Creating courses in SFR Learning Management System 14/10/2019

THE STANDARD FIREWORKS RAJARATNAM COLLEGE FOR WOMEN, SIVAKASI it by NAAC and Colin Excellence by UGC) E-Content Development Cell 'Creating Courses in SFR Learning Management System' Date :14.10.2019 Time: 9.45 a.m - 10.45 a.m Attendance Sheet Participants: Signature Name and Department S.No 28. Ma,V,Rajasulochana, Department of Mathematics T. Rajandoel 29, Mrs.R.Sutha Periyathai, Department of Physics alle P 30. Dr.(Mrs.)B.Sivasankari, Department of Physics absen 31. Dr.(Mrs.)M.Murugalakshmi, Department of Chemistry H Burne -101 Dr.(Mrs.)S.Shailaja, Department of Chemistry Alamede) 33. Mrs.C.Thamarai Selvi, Department of Chemistry 34. Dr.(Mrs.)D.Rajamani, Department of Chemistry Deker 15, Dr.(Mrs.)B.Deepa, Department of Botany BEDY-21. Vather 36, Mrs.J.Vallimayil, Department of Botany 37. absent Ms.U.Uma devi, Department of Botany 38. Dr.(Mrs.)K.Geetha, Department of Botany K. Grathe 39, Mrs.D.Suthamaheswari , Department of Computer Science Section 40, Mrs.R.Vasanthi, Department of Computer Science Ruas th 41. Dr.(Mrs).A.Bamini, Department of Computer Application.4 ane 42. Mrs.V.Vanthana ,Department of Computer Application ,A, Vivalt 43, Mrs.D.Gangadevi ,Department of Computer Application 🗶 87 mg abser 44. Mrs.V.Saradha, Dept. of Information Technology Gita hu Mrs.G.Krishnaveni, Dept. of Information Technology 45. 46. Dr (Mrs.)S.Subharanjani, Department of Microbiology 5 47. Mrs.M,Kaleeswari,Department of Microbiology M-kg 48. Ms.K.Jeya devi, Department of Microbiology 10.2 49. Mrs.K.Jansi Rani , Department of Nutrition and Dietetics Achim Ms.M.Mohammad Rihana Nasrin, Department of Costume Design and 15 Kold 200 50. Fashion -51. Mrs.Agasthiya Ambika, Department of Costume Design and Fashion Algesthing 52, Ms.M.Keerthana, Department of Costume Design and Fashion Venthangel T. Palaversue No they? Coordinator Principal