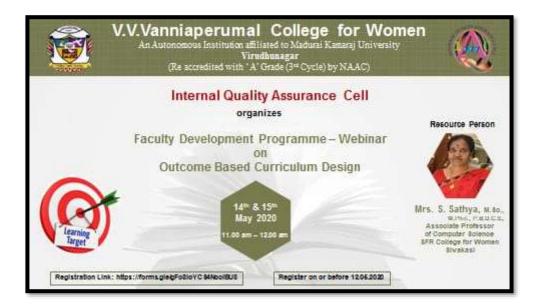

JANAKI AMMAL COLLEGE CARLETARY AND AND AND AND AND ADDRESS STATE CONTRACT OF THE PARTY O STAR College by DHT and Ranked ST at National Level in NIRI 2010) SIVAKASI - 626 124 (TAMIL NADU) Dr. C. ASHOK, M.P.Ed., M.Phil., D.Y.Ed., Ph.D. E-mail principal@anjaconline.or Website : www.anjaconline.org Ø Office : (04562) 254100 & Cell : 94426 66808 To Mrs. S. Sathya 18.2.2620 Advisor, IQAC and Associate Professor of Computer Science The Standard Fireworks Rajaratnam College for Women (Autonomous) Madam, Greetings from ANJAC. On behalf of the Curriculum Development Cell of our College, I cordially invite you to deliver a Special Lecture on "CO-PO Mapping in OBE" to our Staff Members on Thursday, Please make it convenient to be in the campus to deliver the Lecture. Yours sincerely cKm PRINCIPAL









(Affiliated to Madurai Kamaraj University, Re-accredited with A Grade by NAAC, College with Potential for Excellence by UGC and Mentor Institution under UGC PARAMARSH)

## Invitation to webinar

Inbox x

Principal VHNSNC COLLEGE <principal@vhnsnc.edu.in> Sat, Jun 6, 1:53 PM

to me, Support

.

06.06.2020

To Mrs. S. Sathya, Associate Professor in Computer Science, SFR College, Sivakasi.

Dear Madam,

Subject: Invitation as Resource Person for the Webinar on Outcome Based Education (OBE) on 08.06.2020 & 09.06.2020 - Reg.

We are delighted to express our sincere thanks for accepting our invitation to act as the Resource Person for the Webinar on Outcome Based Education (OBE) on 08.06.2020 & 09.06.2020 for our College faculty members organized by our Internal Quality Assurance Cell (IQA