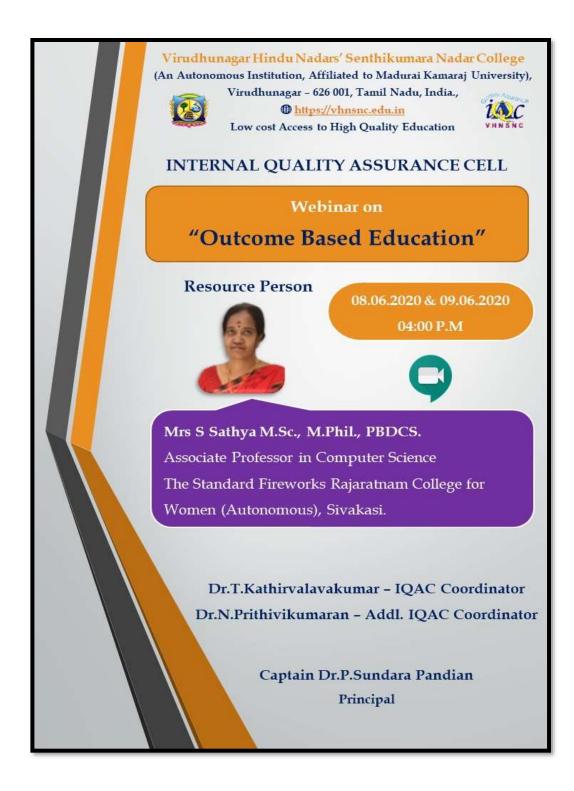

e Webinar on Outcome Based Education (OBE) on 08.06.2020 & 09.06.2020 - Reg.

We are delighted to express our sincere thanks for accepting our invitation to act as the Resource Person for the Webinar on Outcome Based Education (OBE) on 08.06.2020 & 09.06.2020 for our College faculty members organized by our Internal Quality Assurance Cell (IQAC).

It will be our pleasure to listen your expert talk in the related area of Outcome Based Education in preparing syllabus. Hence, on the behalf of the organizing committee, I would like to invite you to grace the above motioned webinar as a Resource Person.

We have also enclosed the webinar brochure for your kind information and looking forward to welcome you to Google Meet room. Thanking you. Dr. P. Sundara Pandian Principal

Attachments area











(Affiliated to Madurai Kamaraj University, Re-accredited with A Grade by NAAC, College with Potential for Excellence by UGC and Mentor Institution under UGC PARAMARSH)

WOMEN'S CHRISTIAN COLLEGE

An Autonomous Institution affiliated to the University of Madras Re-Accredited by NAAC in July 2019 with Grade A+ College with Potential for Excellence

# **CONTROLLER OF EXAMINATIONS**

# In Association with IQAC

Organizes Faculty Development Programme on

# OUTCOME BASED EDUCATION - DESIGN & IMPLEMENTATION

# 25th & 27th August 2020 4:00PM-5:00PM

# **Resource Person**

Mrs. S. Sathya IQAC Advisor, Associate Professor of Computer Science, S.F.R College for Women, Sivakasi.





| 100                                     | SRI KALISWARI COLLEGE