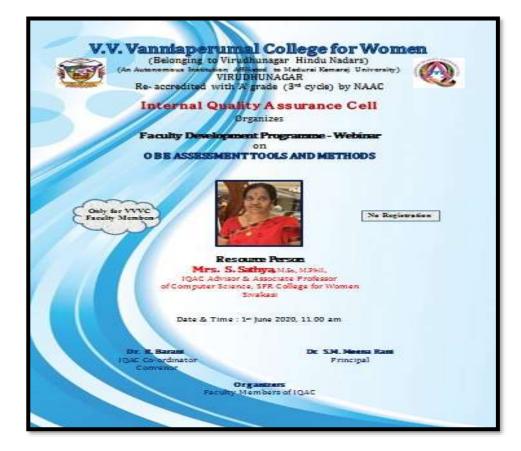

ANAKI AMMAL COLLEGE CARLETARY AND AND AND AND AND ADDRESS STATE CONTRACT OF THE PARTY O STAR College by DHT and Ranked ST at National Level in NIRI 2010) SIVAKASI - 626 124 (TAMIL NADU) Dr. C. ASHOK, M.P.Ed., M.Phil., D.Y.Ed., Ph.D. E-mail principal@anjaconline.or Website : www.anjaconline.org Ø Office : (04562) 254100 & Cell : 94426 66808 To Mrs. S. Sathya 18.2.2620 Advisor, IQAC and Associate Professor of Computer Science The Standard Fireworks Rajaratnam College for Women (Autonomous) Madam, Greetings from ANJAC. On behalf of the Curriculum Development Cell of our College, I cordially invite you to deliver a Special Lecture on "CO-PO Mapping in OBE" to our Staff Members on Thursday, Please make it convenient to be in the campus to deliver the Lecture. Yours sincerely cKm PRINCIPAL









(Affiliated to Madurai Kamaraj University, Re-accredited with A Grade by NAAC, College with Potential for Excellence by UGC and Mentor Institution under UGC PARAMARSH)

## Invitation to webinar

Inbox x

Principal VHNSNC COLLEGE <principal@vhnsnc.edu.in> Sat, Jun 6, 1:53 PM

to me, Support

.

06.06.2020

To Mrs. S. Sathya, Associate Professor in Computer Science, SFR College, Sivakasi.

Dear Madam,

Subject: Invitation as Resource Person for the Webinar on Outcome Based Education (OBE) on 08.06.2020 & 09.06.2020 - Reg.

We are delighted to express our sincere thanks for accepting our invitation to act as the Resource Person for the Webinar on Outcome Based Education (OBE) on 08.06.2020 & 09.06.2020 for our College faculty members organized by our Internal Quality Assurance Cell (IQAC)